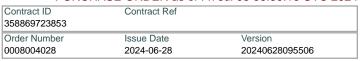

# PURCHASE ORDER as of Fri Jul 05 06:30:16 UTC 2024

| E INDUST<br>L FARIDAL<br>L INDIA<br>R Region::<br>R<br>C MOL Co<br>N Room 24<br>S 88 Conta | nsolidation<br>106-07, 24<br>ainer Port,<br>ang, Kowlo | T NO<br>108<br>On Ser<br>/FI., To<br>Kwai | 1              | ——I<br>ain Plaza | N 22I<br>S Se<br>I UN<br>G<br>N E<br>E<br>N P 22I<br>T A Se | attle, WA, 9<br>IITED STAT<br>-<br>-<br>1-Eddie Ba | S, Suite 400<br>8134<br>ES<br>uer LLC<br>S, Suite 400<br>8134 |          | _<br>_<br>_     | S O San E O K UNITH M R COnta S M UNITH A NO.37 | Bayhill I<br>Bruno, C<br>ED STA<br>Ict: Patri<br>12 - SH<br>7/1B / 4:<br>GALORE | Drive, S<br>A, 9406<br>TES<br>icia Nac | uite 310<br>66<br>cion<br>(PORTS | PVT LTC  |            |
|--------------------------------------------------------------------------------------------|--------------------------------------------------------|-------------------------------------------|----------------|------------------|-------------------------------------------------------------|----------------------------------------------------|---------------------------------------------------------------|----------|-----------------|-------------------------------------------------|---------------------------------------------------------------------------------|----------------------------------------|----------------------------------|----------|------------|
|                                                                                            | rehouse<br>West Driv<br>fferson, Of<br>STATES          |                                           |                | '                |                                                             |                                                    |                                                               |          |                 |                                                 |                                                                                 |                                        |                                  |          |            |
| Incoterm                                                                                   |                                                        |                                           |                |                  | Partial Sh                                                  | nipments Pe                                        | er Window                                                     |          |                 | Transshipme                                     | nts                                                                             |                                        |                                  |          |            |
|                                                                                            | NAI (EX M                                              | ADRA                                      | S), TAMIL NAI  | DU, INDIA        | i artiai oi                                                 | припонка г с                                       | Allowed                                                       |          |                 | Transsnipine                                    | 71113                                                                           |                                        | No                               |          |            |
| Payment Terms                                                                              |                                                        |                                           | . 5            |                  | Shipping                                                    | Mode                                               | 054                                                           |          |                 | Business Co                                     | de                                                                              |                                        | 2011                             |          |            |
| Business Code                                                                              |                                                        |                                           | ents Presentat | ion              | Last Revi                                                   | sion Date                                          | SEA                                                           |          |                 | Supplier Cod                                    | de                                                                              |                                        | 0011                             |          |            |
|                                                                                            |                                                        |                                           | G - USA        |                  |                                                             |                                                    | 2024-06-28                                                    |          |                 |                                                 |                                                                                 | 1000                                   | 0000040                          | )        |            |
| Department                                                                                 | e DEDEOI                                               |                                           | ICE CDODICM    | /D               | Order Typ                                                   | e Code                                             | ECOM                                                          |          |                 | factoryCode                                     |                                                                                 | 1000                                   | 0000263                          | ,        |            |
| domesticvendo                                                                              |                                                        | KIVIAIN                                   | ICE SPORTSV    | VK               | <br> Canadiar                                               | DC Closur                                          |                                                               |          |                 | isUnified                                       |                                                                                 | 1000                                   | J000263                          | •        |            |
|                                                                                            |                                                        | False                                     |                |                  |                                                             |                                                    | false                                                         |          |                 |                                                 |                                                                                 |                                        | true                             |          |            |
| Domestic Vend                                                                              | lor                                                    | False                                     |                |                  | Accountir                                                   | ng Code                                            | 000M02450                                                     |          |                 | Shipment W                                      |                                                                                 | 24 11 2                                | 0 / 2024                         | 11 20    |            |
| Shipment Meth                                                                              | nod                                                    | гаізе                                     | •              |                  | Country (                                                   | Of Origin                                          | 00010102430                                                   |          |                 | Freight Pay I                                   |                                                                                 | 24-11-3                                | 0 / 2024                         | -11-30   |            |
|                                                                                            |                                                        | Ocear                                     | า              |                  |                                                             |                                                    | INDIA                                                         |          |                 |                                                 |                                                                                 | Co                                     | ollect -                         |          |            |
| Line #                                                                                     |                                                        | Buy                                       | er Item #      |                  | Short De                                                    | scription                                          |                                                               | П        | Quant           | ity                                             | l                                                                               | Jnit Pric                              | e (USD                           | )        | Cost (USD) |
| 0001                                                                                       |                                                        | 031                                       | -2031          |                  | WR RAD                                                      | NATOR VES                                          | ST:GRAY                                                       | Ī        | 450             |                                                 |                                                                                 | 9.3                                    | 35*                              |          | 4,207.50   |
| Item Status                                                                                |                                                        |                                           | OPEN           |                  | De                                                          | stination                                          |                                                               |          | GXO Warehouse   |                                                 |                                                                                 |                                        |                                  |          |            |
| Ship Window Sta                                                                            | art Date                                               |                                           | 2024-11-30     |                  |                                                             | ip Window Er                                       | nd Date                                                       |          | 2024-11-30      |                                                 |                                                                                 |                                        |                                  |          |            |
| Color                                                                                      |                                                        |                                           | 139            |                  | Bu                                                          | yer's Style #                                      |                                                               |          | 21559404        |                                                 |                                                                                 |                                        |                                  |          |            |
|                                                                                            | Size Code                                              | Size                                      | UPC#           | SKL              | J#                                                          | Ticket Type                                        | Qty Per Inner Pa                                              | ack      | PO Retail Price | Item Qty                                        |                                                                                 | Unit U                                 | Init Cost                        | Cost     |            |
|                                                                                            | 0030                                                   | XS-                                       | 197806596179   | EB03120310       | 001390030                                                   | G                                                  | 0                                                             | 01       | 70.00           | Item Qty                                        | 20                                                                              |                                        | 9.35                             | 187.00   |            |
|                                                                                            |                                                        |                                           |                |                  |                                                             |                                                    |                                                               |          |                 | Shipment Method                                 |                                                                                 |                                        |                                  |          |            |
|                                                                                            | 0040                                                   |                                           | 40700007533    | ED0242024        | 201200010                                                   | G                                                  |                                                               | 10.4     | 70.00           | Retail Price                                    | 70.00                                                                           |                                        | 0.05                             | 607.75   |            |
|                                                                                            | 0040                                                   | S-                                        | 197806997532   | EB03120310       | 001390040                                                   | G                                                  | 0                                                             | 01       | 70.00           | Item Qty<br>Shipment Method                     | Ocean                                                                           |                                        | 9.35                             | 607.75   |            |
|                                                                                            |                                                        |                                           |                |                  |                                                             |                                                    |                                                               |          |                 | Retail Price                                    | 70.00                                                                           |                                        |                                  |          |            |
|                                                                                            | 0050                                                   | M-                                        | 197806831362   | EB03120310       | 001390050                                                   | G                                                  | 0                                                             | 01       | 70.00           | Item Qty                                        | 109                                                                             |                                        | 9.35                             | 1,019.15 |            |
|                                                                                            |                                                        |                                           |                |                  |                                                             |                                                    |                                                               |          |                 | Shipment Method                                 | Ocean                                                                           |                                        |                                  |          |            |
|                                                                                            |                                                        |                                           |                |                  |                                                             |                                                    |                                                               |          |                 | Retail Price                                    | 70.00                                                                           |                                        |                                  |          |            |
|                                                                                            | 0060                                                   | L-                                        | 197806871214   | EB03120310       | 001390060                                                   | G                                                  | 0                                                             | 01       | 70.00           | Item Qty                                        | 136                                                                             |                                        | 9.35                             | 1,271.60 |            |
|                                                                                            |                                                        |                                           |                |                  |                                                             |                                                    |                                                               |          |                 | Shipment Method                                 | _                                                                               |                                        |                                  |          |            |
|                                                                                            | 0070                                                   | VI                                        | 107006004470   | ED0242024        | 001200070                                                   |                                                    |                                                               | 104      | 70.00           | Retail Price                                    | 70.00                                                                           |                                        | 0.25                             | 704.75   |            |
|                                                                                            | 0070                                                   | XL-                                       | 197806931178   | L'DU3 120310     | 01090070                                                    | G                                                  | 0                                                             | 01       | 70.00           | Item Qty<br>Shipment Method                     | Ocean                                                                           |                                        | 9.35                             | 794.75   |            |
|                                                                                            |                                                        |                                           |                |                  |                                                             |                                                    |                                                               | $\dashv$ |                 | Retail Price                                    | 70.00                                                                           |                                        |                                  |          |            |
|                                                                                            | 0080                                                   | XXL-                                      | 197806045424   | EB03120310       | 001390080                                                   | G                                                  | 0                                                             | 01       | 70.00           | Item Qty                                        | 35                                                                              |                                        | 9.35                             | 327.25   |            |
|                                                                                            |                                                        |                                           |                |                  |                                                             |                                                    |                                                               |          |                 | Shipment Method                                 | Ocean                                                                           |                                        |                                  |          |            |
|                                                                                            |                                                        |                                           |                |                  |                                                             |                                                    |                                                               |          |                 | Retail Price                                    | 70.00                                                                           |                                        |                                  |          |            |
|                                                                                            |                                                        |                                           |                |                  |                                                             |                                                    |                                                               |          | Total           |                                                 | 450                                                                             |                                        |                                  | 4,207.50 |            |