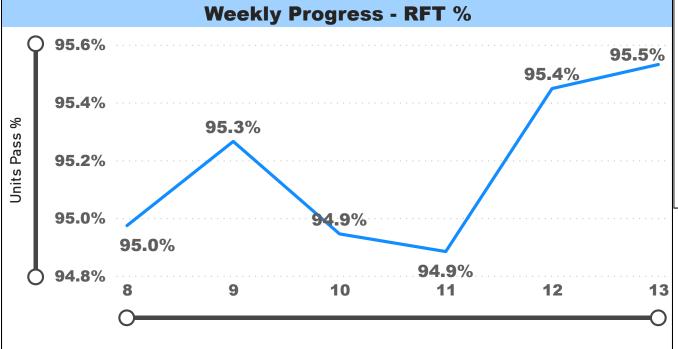

| Stages | <b>Total Inspected</b> | Total Defects<br>▼ | Units Pass % |
|--------|------------------------|--------------------|--------------|
| RQC    | 381274                 | 20931              | 94.51%       |
| EQC    | 241656                 | 9532               | 96.06%       |
| AQL    | 71157                  | 2691               | 96.22%       |
| Total  | 694087                 | 33154              | 95.22%       |