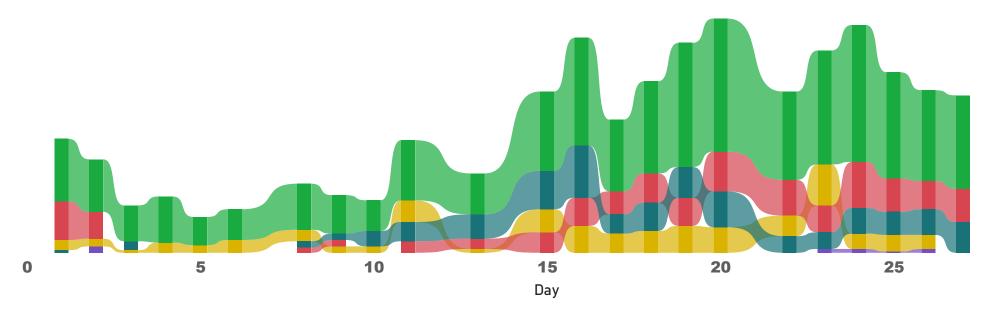

## $\sim$ Top 5 Operations Trends (Based on RQC)

Year, Quarter, Month, Wee...

Select all

∨ 🔳 2021

**OperationName** • Key hole • NA • Outer Trimming • Pin Attach • Tacking Cup

## **Top 5 Defects Trends (Based on RQC)**

**DefectName** • Folding Seam • Incorrect fabric grain lines • Lace not match/lace unbalancing • Seam position incorrect (Twisted / Stretched) • Shading garment to gar...