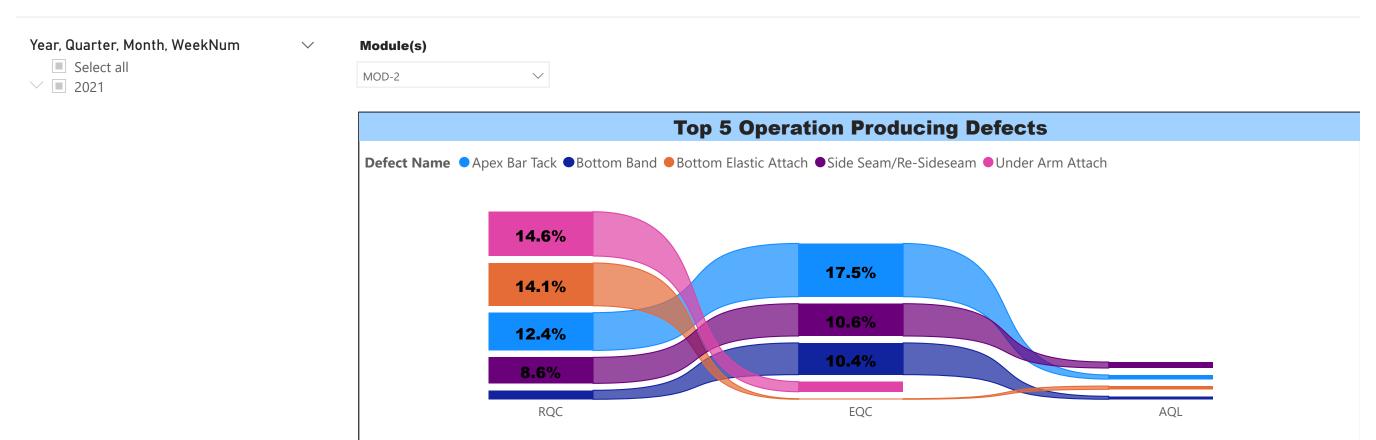

| Stages | <b>Total Inspected</b> | Total Defects<br>▼ | Units Pass % |
|--------|------------------------|--------------------|--------------|
| RQC    | 381274                 | 20931              | 94.51%       |
| EQC    | 241656                 | 9532               | 96.06%       |
| AQL    | 71157                  | 2691               | 96.22%       |
| Total  | 694087                 | 33154              | 95.22%       |



















## $\sim$ Top 5 Operations Trends (Based on RQC)

Year, Quarter, Month, Wee...

Select all

∨ 🔳 2021

**OperationName** • Key hole • NA • Outer Trimming • Pin Attach • Tacking Cup



## **Top 5 Defects Trends (Based on RQC)**

**DefectName** • Folding Seam • Incorrect fabric grain lines • Lace not match/lace unbalancing • Seam position incorrect (Twisted / Stretched) • Shading garment to gar...



30