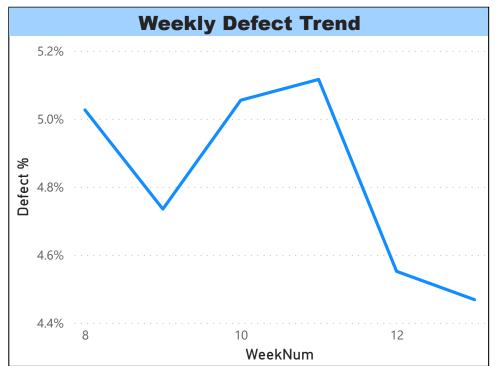

| Stages | <b>Total Inspected</b> | Total Defects<br>▼ | Units Pass % |
|--------|------------------------|--------------------|--------------|
| RQC    | 381274                 | 20931              | 94.51%       |
| EQC    | 241656                 | 9532               | 96.06%       |
| AQL    | 71157                  | 2691               | 96.22%       |
| Total  | 694087                 | 33154              | 95.22%       |



















## $\sim$ Top 5 Operations Trends (Based on RQC)

Year, Quarter, Month, Wee...

Select all

∨ 🔳 2021

**OperationName** • Key hole • NA • Outer Trimming • Pin Attach • Tacking Cup



## **Top 5 Defects Trends (Based on RQC)**

**DefectName** • Folding Seam • Incorrect fabric grain lines • Lace not match/lace unbalancing • Seam position incorrect (Twisted / Stretched) • Shading garment to gar...



30