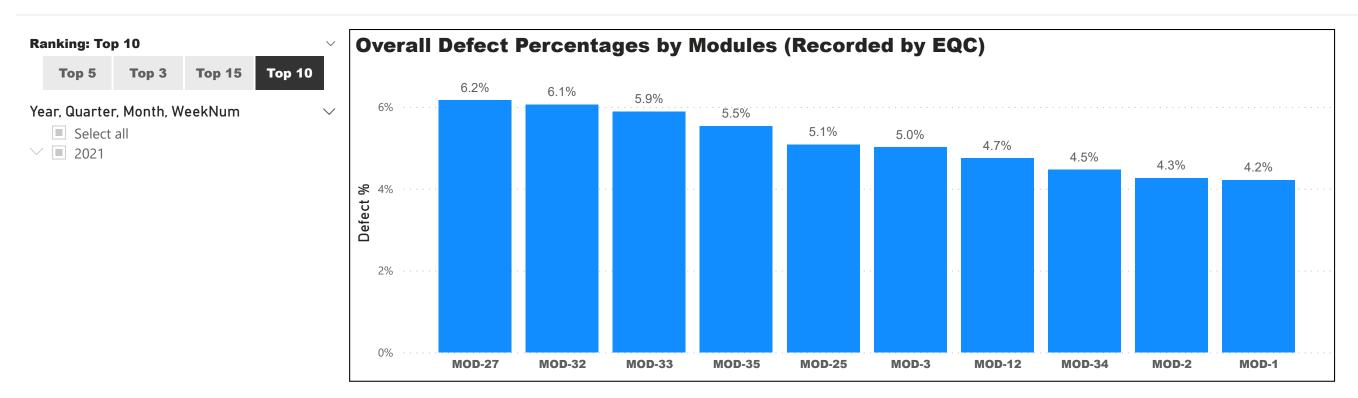

| Stages | <b>Total Inspected</b> | Total Defects<br>▼ | Units Pass % |
|--------|------------------------|--------------------|--------------|
| RQC    | 381274                 | 20931              | 94.51%       |
| EQC    | 241656                 | 9532               | 96.06%       |
| AQL    | 71157                  | 2691               | 96.22%       |
| Total  | 694087                 | 33154              | 95.22%       |



















## $\sim$ Top 5 Operations Trends (Based on RQC)

Year, Quarter, Month, Wee...

Select all

∨ 🔳 2021

**OperationName** • Key hole • NA • Outer Trimming • Pin Attach • Tacking Cup



## **Top 5 Defects Trends (Based on RQC)**

**DefectName** • Folding Seam • Incorrect fabric grain lines • Lace not match/lace unbalancing • Seam position incorrect (Twisted / Stretched) • Shading garment to gar...



30