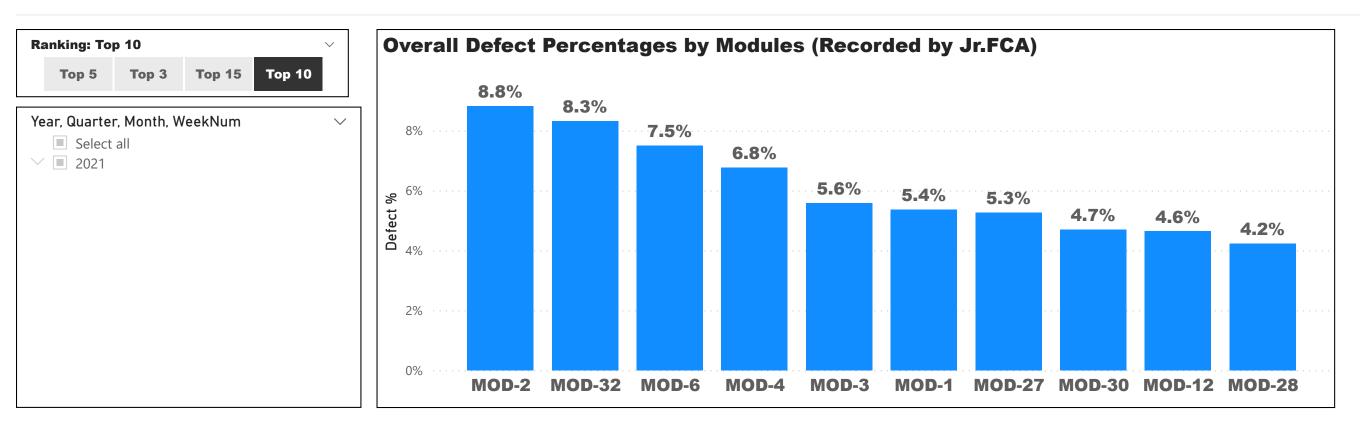

| Stages | <b>Total Inspected</b> | Total Defects<br>▼ | Units Pass % |
|--------|------------------------|--------------------|--------------|
| RQC    | 381274                 | 20931              | 94.51%       |
| EQC    | 241656                 | 9532               | 96.06%       |
| AQL    | 71157                  | 2691               | 96.22%       |
| Total  | 694087                 | 33154              | 95.22%       |



















## $\sim$ Top 5 Operations Trends (Based on RQC)

Year, Quarter, Month, Wee...

Select all

∨ 🔳 2021

**OperationName** • Key hole • NA • Outer Trimming • Pin Attach • Tacking Cup



## **Top 5 Defects Trends (Based on RQC)**

**DefectName** • Folding Seam • Incorrect fabric grain lines • Lace not match/lace unbalancing • Seam position incorrect (Twisted / Stretched) • Shading garment to gar...



30