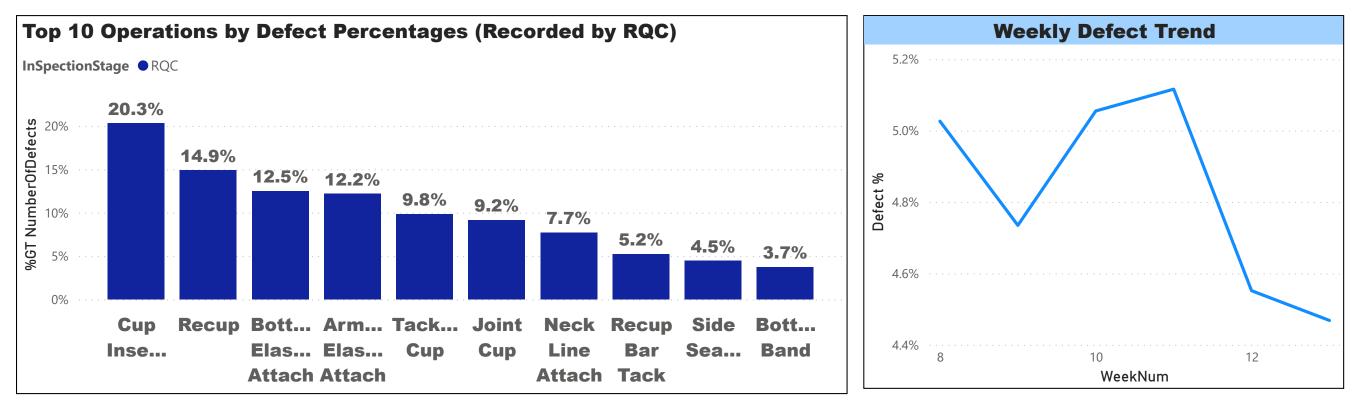

## $\sim$ Top 5 Operations Trends (Based on RQC)

Year, Quarter, Month, Wee...

Select all

∨ 🔳 2021

**OperationName** • Key hole • NA • Outer Trimming • Pin Attach • Tacking Cup

## **Top 5 Defects Trends (Based on RQC)**

**DefectName** • Folding Seam • Incorrect fabric grain lines • Lace not match/lace unbalancing • Seam position incorrect (Twisted / Stretched) • Shading garment to gar...