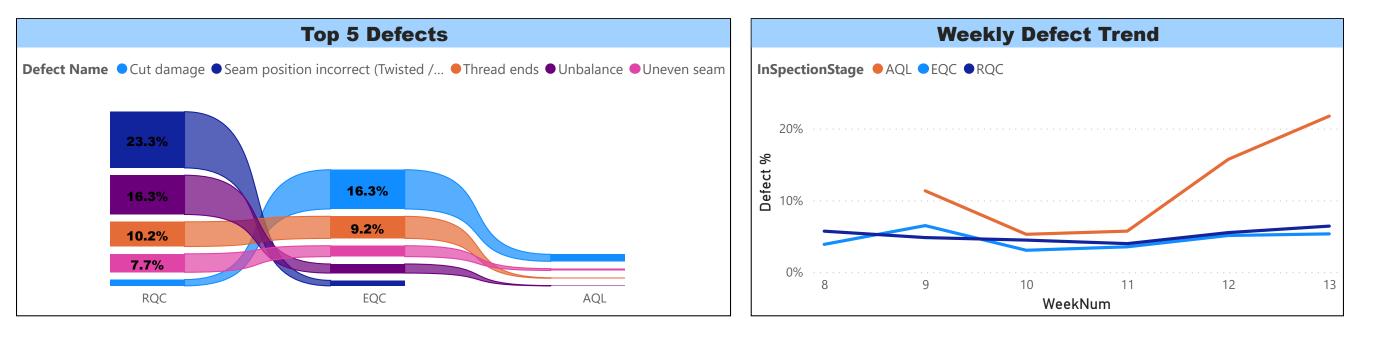

| Stages | <b>Total Inspected</b> | Total Defects<br>▼ | Units Pass % |
|--------|------------------------|--------------------|--------------|
| RQC    | 381274                 | 20931              | 94.51%       |
| EQC    | 241656                 | 9532               | 96.06%       |
| AQL    | 71157                  | 2691               | 96.22%       |
| Total  | 694087                 | 33154              | 95.22%       |



















## $\sim$ Top 5 Operations Trends (Based on RQC)

Year, Quarter, Month, Wee...

Select all

∨ 🔳 2021

**OperationName** • Key hole • NA • Outer Trimming • Pin Attach • Tacking Cup



## **Top 5 Defects Trends (Based on RQC)**

**DefectName** • Folding Seam • Incorrect fabric grain lines • Lace not match/lace unbalancing • Seam position incorrect (Twisted / Stretched) • Shading garment to gar...



30