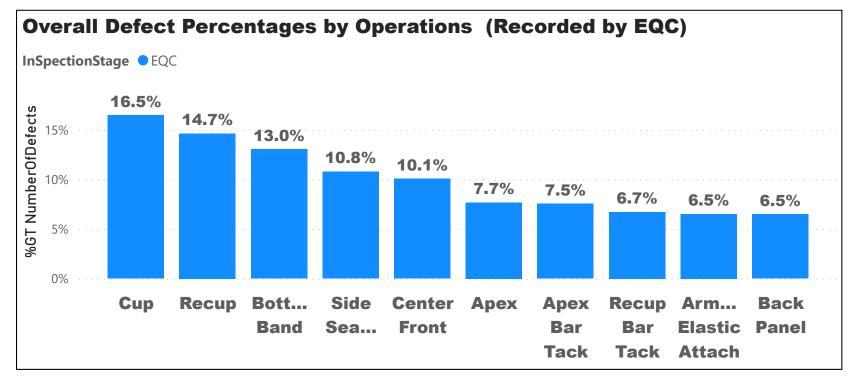

| Stages | <b>Total Inspected</b> | Total Defects<br>▼ | Units Pass % |
|--------|------------------------|--------------------|--------------|
| RQC    | 381274                 | 20931              | 94.51%       |
| EQC    | 241656                 | 9532               | 96.06%       |
| AQL    | 71157                  | 2691               | 96.22%       |
| Total  | 694087                 | 33154              | 95.22%       |



















## $\sim$ Top 5 Operations Trends (Based on RQC)

Year, Quarter, Month, Wee...

Select all

∨ 🔳 2021

**OperationName** • Key hole • NA • Outer Trimming • Pin Attach • Tacking Cup



## **Top 5 Defects Trends (Based on RQC)**

**DefectName** • Folding Seam • Incorrect fabric grain lines • Lace not match/lace unbalancing • Seam position incorrect (Twisted / Stretched) • Shading garment to gar...



30