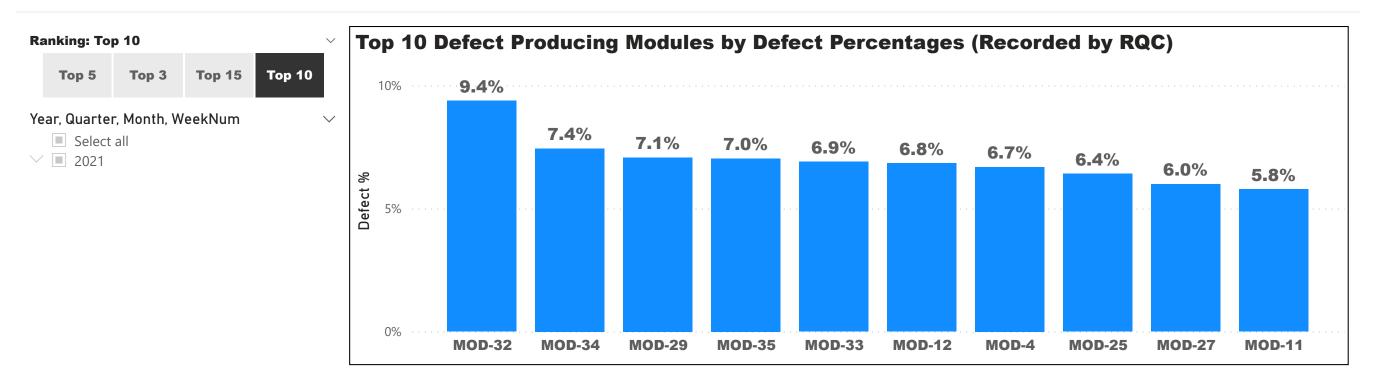

| Stages | <b>Total Inspected</b> | Total Defects<br>▼ | Units Pass % |
|--------|------------------------|--------------------|--------------|
| RQC    | 381274                 | 20931              | 94.51%       |
| EQC    | 241656                 | 9532               | 96.06%       |
| AQL    | 71157                  | 2691               | 96.22%       |
| Total  | 694087                 | 33154              | 95.22%       |