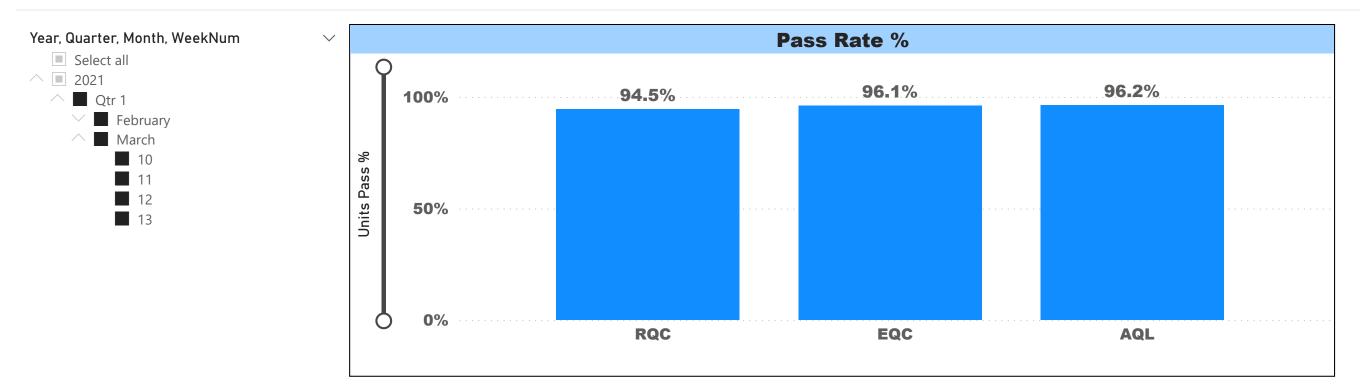

| Stages | <b>Total Inspected</b> | Total Defects<br>▼ | Units Pass % |
|--------|------------------------|--------------------|--------------|
| RQC    | 381274                 | 20931              | 94.51%       |
| EQC    | 241656                 | 9532               | 96.06%       |
| AQL    | 71157                  | 2691               | 96.22%       |
| Total  | 694087                 | 33154              | 95.22%       |