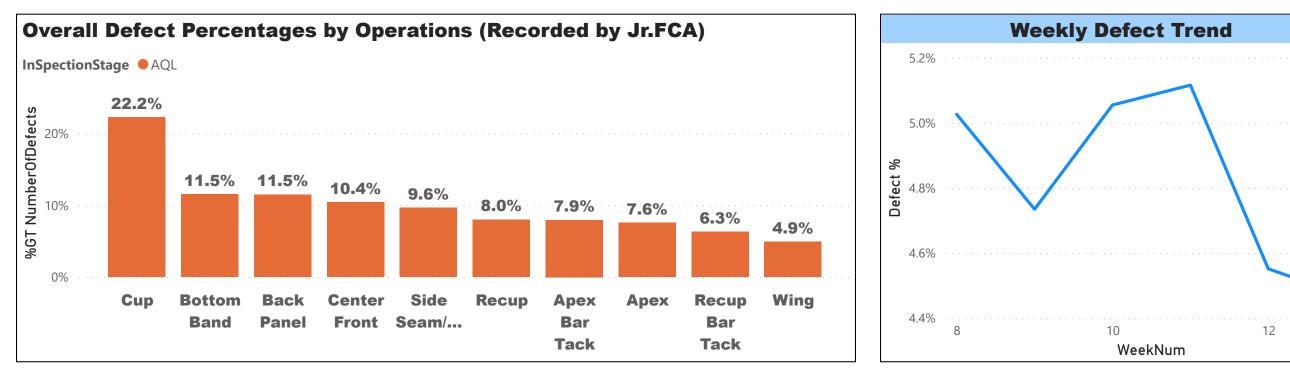

| Stages | <b>Total Inspected</b> | Total Defects<br>▼ | Units Pass % |
|--------|------------------------|--------------------|--------------|
| RQC    | 381274                 | 20931              | 94.51%       |
| EQC    | 241656                 | 9532               | 96.06%       |
| AQL    | 71157                  | 2691               | 96.22%       |
| Total  | 694087                 | 33154              | 95.22%       |



















## $\sim$ Top 5 Operations Trends (Based on RQC)

Year, Quarter, Month, Wee...

Select all

∨ 🔳 2021

**OperationName** • Key hole • NA • Outer Trimming • Pin Attach • Tacking Cup



## **Top 5 Defects Trends (Based on RQC)**

**DefectName** • Folding Seam • Incorrect fabric grain lines • Lace not match/lace unbalancing • Seam position incorrect (Twisted / Stretched) • Shading garment to gar...



30