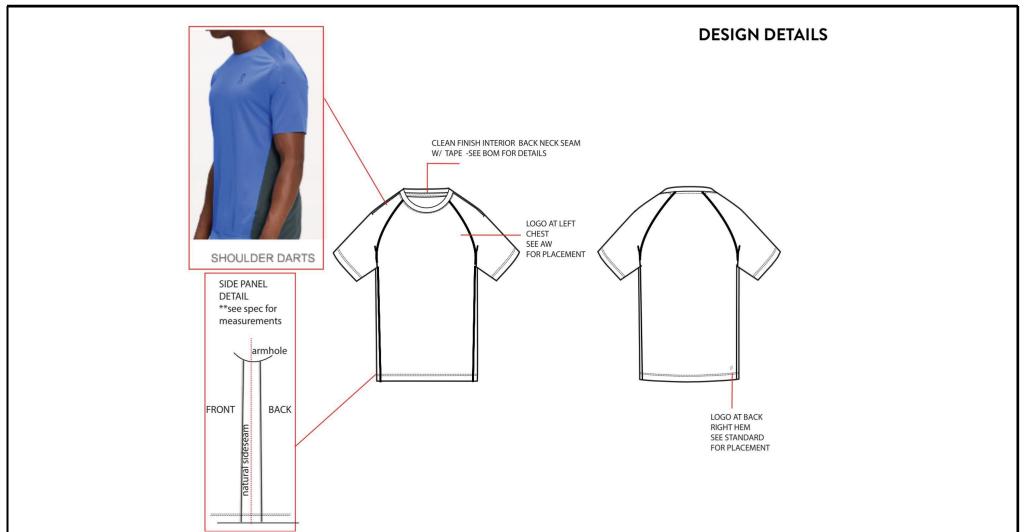

# **TECH CONSTRUCTION DETAILS**

| EVERY PAGE TECH<br>PACK |                                            | GRAPHIC DETAILS                                |         |                   |                                       |  |  |  |  |  |  |
|-------------------------|--------------------------------------------|------------------------------------------------|---------|-------------------|---------------------------------------|--|--|--|--|--|--|
| DESIGN NUMBER:          | MT00433                                    | SEASON:                                        | SPRING  | LIFECYCLE STATUS: | ADOPTED                               |  |  |  |  |  |  |
| STYLE NAME:             | TECH JERSEY SS TEE                         | YEAR:                                          | 2025    | TECH DESIGN:      | Sin Kim                               |  |  |  |  |  |  |
| REFERENCE STYLE NUMBER: | MT00330 F24 - Most updated pattern sent w/ | MAIN FABRIC: TECH JERSEY 2.0   KNT-00228   62% |         | VENDOR:           | APPAREL SOURCING INTERNATIONAL        |  |  |  |  |  |  |
| STYLE GROUP NAME:       |                                            | SIZE RANGE:                                    | REGULAR | CREATED:          | Amanda.Hart @<br>3/12/2024 9:34:30 PM |  |  |  |  |  |  |

| CONSTRUCTION DETAIL | CONSTRUCTION DESCRIPTION                                                   |
|---------------------|----------------------------------------------------------------------------|
|                     | BAR TACK AT BACK NECK ON NECK TAPE ENDS & END OF SHOULDER DARTS            |
| ISO 406             | 12-14 SPI (1/8GG); STITCH IN THE DITCH AT NECK, SLEEVE<br>HEM AND BODY HEM |
| ISO 514             | 14-16 SPI (1/4"GG) COLLAR BAND ATTACH                                      |
| ISO 607             | 18-20 SPI -1/4"GG                                                          |