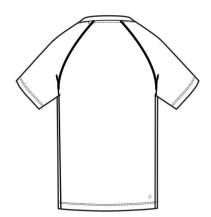

# PROPORTION SKETCH

| EVERY PAGE TECH<br>PACK |                                                    | DESIGN DETAIL           |                                                  |                   |                                       |  |  |  |  |  |  |
|-------------------------|----------------------------------------------------|-------------------------|--------------------------------------------------|-------------------|---------------------------------------|--|--|--|--|--|--|
| DESIGN NUMBER:          | MT00433                                            | SEASON:                 | SPRING                                           | LIFECYCLE STATUS: |                                       |  |  |  |  |  |  |
| STYLE NAME:             | TECH JERSEY SS TEE                                 | TEE YEAR: 2025 TECH DES |                                                  | TECH DESIGN:      | Sin Kim                               |  |  |  |  |  |  |
| REFERENCE STYLE NUMBER: | MT00330 F24 - Most<br>updated pattern sent w/ tech | MAIN FABRIC:            | TECH JERSEY 2.0   KNT-<br>00228   62% POLYESTER, | IVENDOR:          | APPAREL SOURCING INTERNATIONAL        |  |  |  |  |  |  |
| STYLE GROUP NAME:       | I                                                  | SIZE RANGE:             | REGULAR                                          | ICAEVIED.         | Amanda.Hart @ 3/12/2024<br>9:34:30 PM |  |  |  |  |  |  |