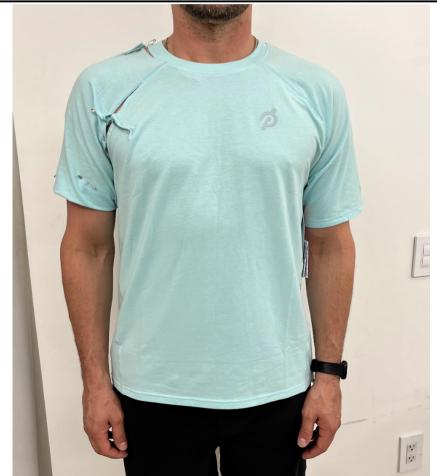

| EVERY PAGE TECH PACK |                                                      | PROTO EVAL  |         |                   |                                    |  |  |  |  |
|----------------------|------------------------------------------------------|-------------|---------|-------------------|------------------------------------|--|--|--|--|
| DESIGN NUMBER:       | MT00433                                              | SEASON:     | SPRING  | LIFECYCLE STATUS: | ADOPTED                            |  |  |  |  |
| STYLE NAME:          | TECH JERSEY SS TEE YEAR:                             |             | 2025    | TECH DESIGN:      | Sin Kim                            |  |  |  |  |
|                      | MT00330 F24 - Most updated pattern sent w/ tech pack |             |         | VENDOR:           | APPAREL SOURCING INTERNATION       |  |  |  |  |
| STYLE GROUP NAME:    | ı                                                    | SIZE RANGE: | REGULAR | CREATED:          | Amanda.Hart @ 3/12/2024 9:34:30 PM |  |  |  |  |