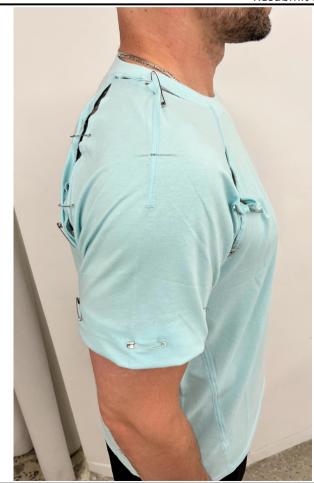

| EVERY PAGE TECH<br>PACK |                                                      | CONSTRUCTION DETAILS |                   |              |                                       |  |  |  |
|-------------------------|------------------------------------------------------|----------------------|-------------------|--------------|---------------------------------------|--|--|--|
| DESIGN NUMBER:          | MT00433                                              | SEASON:              | LIFECYCLE STATUS: | ADOPTED      |                                       |  |  |  |
| STYLE NAME:             | TECH JERSEY SS TEE                                   | YEAR:                | 2025              | TECH DESIGN: | Sin Kim                               |  |  |  |
|                         | MT00330 F24 - Most updated pattern sent w/ tech pack |                      |                   | VENDOR:      | APPAREL SOURCING INTERNATIONAL        |  |  |  |
| STYLE GROUP NAME:       | I                                                    | SIZE RANGE:          | REGULAR           | ICREVIED.    | Amanda.Hart @ 3/12/2024<br>9:34:30 PM |  |  |  |

| CONSTRUCTION DETAIL | CONSTRUCTION DESCRIPTION                                                   |
|---------------------|----------------------------------------------------------------------------|
|                     | BAR TACK AT BACK NECK ON NECK TAPE ENDS & END OF SHOULDER DARTS            |
| ISO 406             | 12-14 SPI (1/8GG); STITCH IN THE DITCH AT NECK, SLEEVE<br>HEM AND BODY HEM |
| ISO 514             | 14-16 SPI (1/4"GG) COLLAR BAND ATTACH                                      |
| ISO 607             | 18-20 SPI -1/4"GG                                                          |

| EVERY PAGE TECH<br>PACK | СО                                            | CONSTRUCTION DETAILS (IMAGES)       |      |         |                                |  |  |  |  |
|-------------------------|-----------------------------------------------|-------------------------------------|------|---------|--------------------------------|--|--|--|--|
| DESIGN NUMBER:          | MT00433                                       | ADOPTED                             |      |         |                                |  |  |  |  |
| STYLE NAME:             | TECH JERSEY SS TEE                            | YEAR:                               | 2025 | Sin Kim |                                |  |  |  |  |
|                         | MT00330 F24 - Most<br>updated pattern sent w/ | IMAIN FARRIC: I IVENI               |      | VENDOR: | APPAREL SOURCING INTERNATIONAL |  |  |  |  |
| STYLE GROUP NAME:       | I                                             | SIZE RANGE: REGULAR CREATED: Am 9:3 |      |         |                                |  |  |  |  |