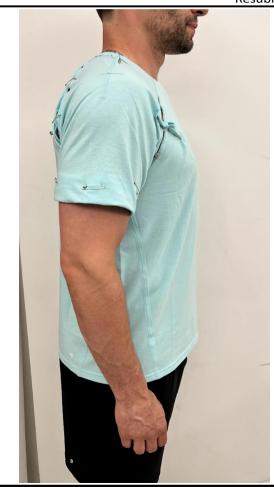

| EVERY PAGE TECH PACK |                                                      | PROTO EVAL  |         |                   |                                    |  |  |  |  |
|----------------------|------------------------------------------------------|-------------|---------|-------------------|------------------------------------|--|--|--|--|
| DESIGN NUMBER:       | MT00433                                              | SEASON:     | SPRING  | LIFECYCLE STATUS: | ADOPTED                            |  |  |  |  |
| STYLE NAME:          | TECH JERSEY SS TEE YEAR:                             |             | 2025    | TECH DESIGN:      | Sin Kim                            |  |  |  |  |
|                      | MT00330 F24 - Most updated pattern sent w/ tech pack |             |         | VENDOR:           | APPAREL SOURCING INTERNATION       |  |  |  |  |
| STYLE GROUP NAME:    | ı                                                    | SIZE RANGE: | REGULAR | CREATED:          | Amanda.Hart @ 3/12/2024 9:34:30 PM |  |  |  |  |