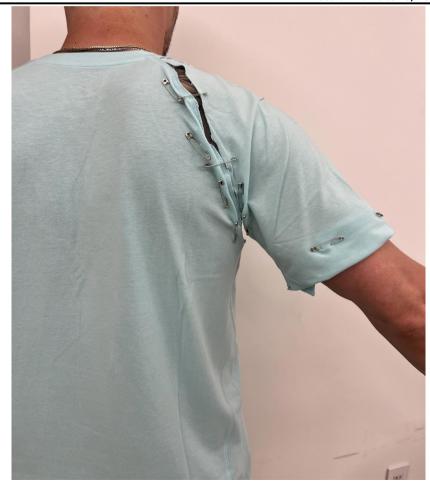

| EVERY PAGE TECH<br>PACK |                                                      | CONSTRUCTION DETAILS |                   |              |                                       |  |  |  |
|-------------------------|------------------------------------------------------|----------------------|-------------------|--------------|---------------------------------------|--|--|--|
| DESIGN NUMBER:          | MT00433                                              | SEASON:              | LIFECYCLE STATUS: | ADOPTED      |                                       |  |  |  |
| STYLE NAME:             | TECH JERSEY SS TEE                                   | YEAR:                | 2025              | TECH DESIGN: | Sin Kim                               |  |  |  |
|                         | MT00330 F24 - Most updated pattern sent w/ tech pack |                      |                   | VENDOR:      | APPAREL SOURCING INTERNATIONAL        |  |  |  |
| STYLE GROUP NAME:       | I                                                    | SIZE RANGE:          | REGULAR           | ICREVIED.    | Amanda.Hart @ 3/12/2024<br>9:34:30 PM |  |  |  |

| CONSTRUCTION DETAIL | CONSTRUCTION DESCRIPTION                                                   |
|---------------------|----------------------------------------------------------------------------|
|                     | BAR TACK AT BACK NECK ON NECK TAPE ENDS & END OF SHOULDER DARTS            |
| ISO 406             | 12-14 SPI (1/8GG); STITCH IN THE DITCH AT NECK, SLEEVE<br>HEM AND BODY HEM |
| ISO 514             | 14-16 SPI (1/4"GG) COLLAR BAND ATTACH                                      |
| ISO 607             | 18-20 SPI -1/4"GG                                                          |

| EVERY PAGE TECH<br>PACK | СО                                            | CONSTRUCTION DETAILS (IMAGES)       |      |         |                                |  |  |  |  |
|-------------------------|-----------------------------------------------|-------------------------------------|------|---------|--------------------------------|--|--|--|--|
| DESIGN NUMBER:          | MT00433                                       | ADOPTED                             |      |         |                                |  |  |  |  |
| STYLE NAME:             | TECH JERSEY SS TEE                            | YEAR:                               | 2025 | Sin Kim |                                |  |  |  |  |
|                         | MT00330 F24 - Most<br>updated pattern sent w/ | IMAIN FARRIC: I IVENI               |      | VENDOR: | APPAREL SOURCING INTERNATIONAL |  |  |  |  |
| STYLE GROUP NAME:       | I                                             | SIZE RANGE: REGULAR CREATED: Am 9:3 |      |         |                                |  |  |  |  |