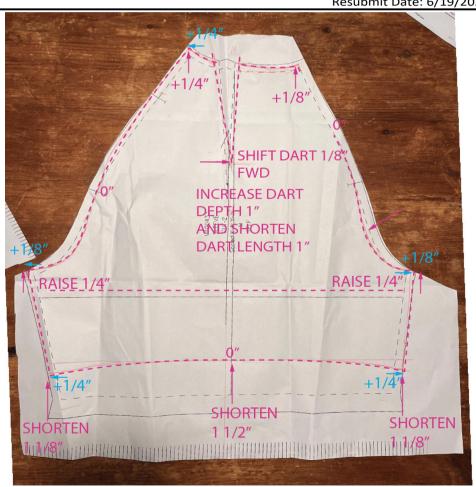

| EVERY PAGE TECH PACK |                                                      | PROTO EVAL  |         |                   |                                    |  |  |  |  |
|----------------------|------------------------------------------------------|-------------|---------|-------------------|------------------------------------|--|--|--|--|
| DESIGN NUMBER:       | MT00433                                              | SEASON:     | SPRING  | LIFECYCLE STATUS: | ADOPTED                            |  |  |  |  |
| STYLE NAME:          | TECH JERSEY SS TEE YEAR:                             |             | 2025    | TECH DESIGN:      | Sin Kim                            |  |  |  |  |
|                      | MT00330 F24 - Most updated pattern sent w/ tech pack |             |         | VENDOR:           | APPAREL SOURCING INTERNATION       |  |  |  |  |
| STYLE GROUP NAME:    | ı                                                    | SIZE RANGE: | REGULAR | CREATED:          | Amanda.Hart @ 3/12/2024 9:34:30 PM |  |  |  |  |