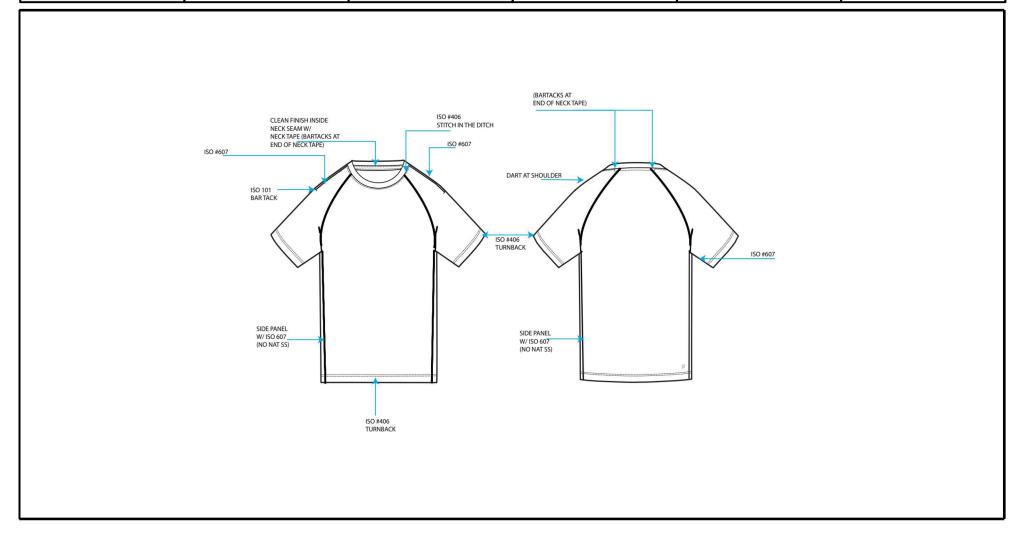

| EVERY PAGE TECH<br>PACK |                                                      | CONSTRUCTION DETAILS |                   |              |                                       |  |  |  |
|-------------------------|------------------------------------------------------|----------------------|-------------------|--------------|---------------------------------------|--|--|--|
| DESIGN NUMBER:          | MT00433                                              | SEASON:              | LIFECYCLE STATUS: | ADOPTED      |                                       |  |  |  |
| STYLE NAME:             | TECH JERSEY SS TEE                                   | YEAR:                | 2025              | TECH DESIGN: | Sin Kim                               |  |  |  |
|                         | MT00330 F24 - Most updated pattern sent w/ tech pack |                      |                   | VENDOR:      | APPAREL SOURCING INTERNATIONAL        |  |  |  |
| STYLE GROUP NAME:       | I                                                    | SIZE RANGE:          | REGULAR           | ICREVIED.    | Amanda.Hart @ 3/12/2024<br>9:34:30 PM |  |  |  |

| CONSTRUCTION DETAIL | CONSTRUCTION DESCRIPTION                                                   |
|---------------------|----------------------------------------------------------------------------|
|                     | BAR TACK AT BACK NECK ON NECK TAPE ENDS & END OF SHOULDER DARTS            |
| ISO 406             | 12-14 SPI (1/8GG); STITCH IN THE DITCH AT NECK, SLEEVE<br>HEM AND BODY HEM |
| ISO 514             | 14-16 SPI (1/4"GG) COLLAR BAND ATTACH                                      |
| ISO 607             | 18-20 SPI -1/4"GG                                                          |

| EVERY PAGE TECH<br>PACK | СО                                            | CONSTRUCTION DETAILS (IMAGES)       |      |         |                                |  |  |  |  |
|-------------------------|-----------------------------------------------|-------------------------------------|------|---------|--------------------------------|--|--|--|--|
| DESIGN NUMBER:          | MT00433                                       | ADOPTED                             |      |         |                                |  |  |  |  |
| STYLE NAME:             | TECH JERSEY SS TEE                            | YEAR:                               | 2025 | Sin Kim |                                |  |  |  |  |
|                         | MT00330 F24 - Most<br>updated pattern sent w/ | IMAIN FARRIC: I IVENI               |      | VENDOR: | APPAREL SOURCING INTERNATIONAL |  |  |  |  |
| STYLE GROUP NAME:       | I                                             | SIZE RANGE: REGULAR CREATED: Am 9:3 |      |         |                                |  |  |  |  |