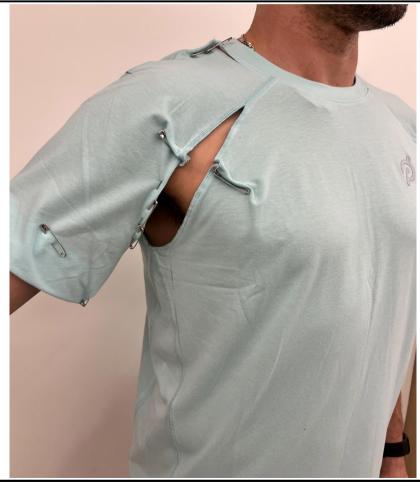

| EVERY PAGE TECH<br>PACK | СО                                            | CONSTRUCTION DETAILS (IMAGES)       |      |         |                                |  |  |  |  |
|-------------------------|-----------------------------------------------|-------------------------------------|------|---------|--------------------------------|--|--|--|--|
| DESIGN NUMBER:          | MT00433                                       | ADOPTED                             |      |         |                                |  |  |  |  |
| STYLE NAME:             | TECH JERSEY SS TEE                            | YEAR:                               | 2025 | Sin Kim |                                |  |  |  |  |
|                         | MT00330 F24 - Most<br>updated pattern sent w/ | IMAIN FARRIC: I IVENI               |      | VENDOR: | APPAREL SOURCING INTERNATIONAL |  |  |  |  |
| STYLE GROUP NAME:       | I                                             | SIZE RANGE: REGULAR CREATED: Am 9:3 |      |         |                                |  |  |  |  |