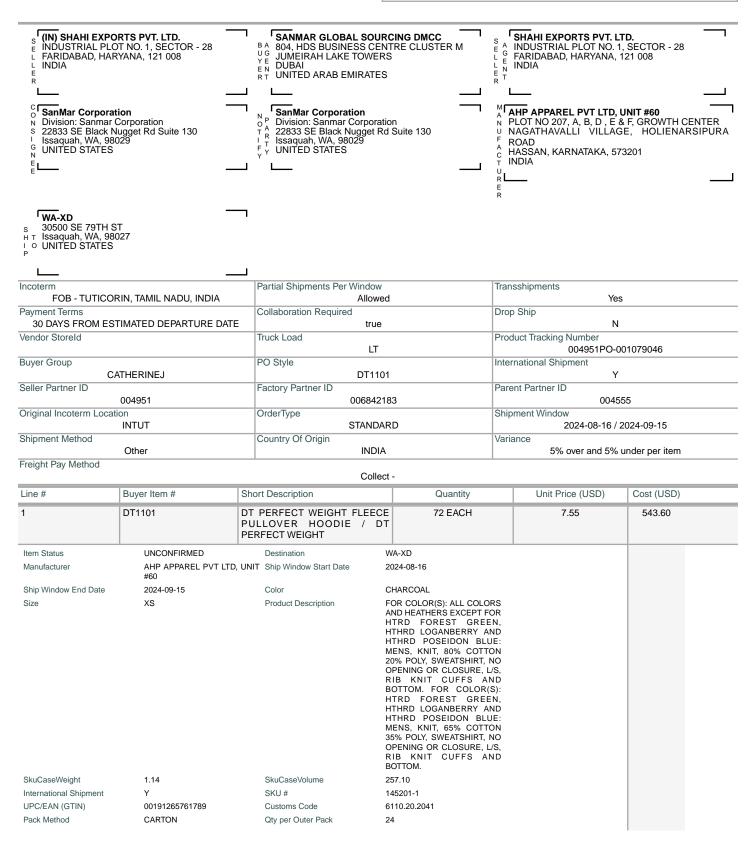

| Line #                     | Buyer Item #               | Short Description                                                | Quantity                                                                                                                                                                                                                                                                                                                                                                                         | Unit Price (USD) | Cost (USD) |
|----------------------------|----------------------------|------------------------------------------------------------------|--------------------------------------------------------------------------------------------------------------------------------------------------------------------------------------------------------------------------------------------------------------------------------------------------------------------------------------------------------------------------------------------------|------------------|------------|
| 2                          | DT1101                     | DT PERFECT WEIGHT FLEED<br>PULLOVER HOODIE / D<br>PERFECT WEIGHT |                                                                                                                                                                                                                                                                                                                                                                                                  | 7.55             | 1,449.60   |
| Item Status                | UNCONFIRMED                | Destination                                                      | WA-XD                                                                                                                                                                                                                                                                                                                                                                                            |                  |            |
| Manufacturer               | AHP APPAREL PVT LTD<br>#60 | , UNIT Ship Window Start Date                                    | 2024-08-16                                                                                                                                                                                                                                                                                                                                                                                       |                  |            |
| Ship Window End Date       | 2024-09-15                 | Color                                                            | CHARCOAL                                                                                                                                                                                                                                                                                                                                                                                         |                  |            |
| Size                       | S                          | Product Description                                              | FOR COLOR(S): ALL COLORS AND HEATHERS EXCEPT FOR HTRD FOREST GREEN, HTHRD LOGANBERRY AND HTHRD POSEIDON BLUE: MENS, KNIT, 80% COTTON 20% POLY, SWEATSHIRT, NO OPENING OR CLOSURE, L/S, RIB KNIT CUFFS AND BOTTOM. FOR COLOR(S): HTRD FOREST GREEN, HTHRD LOGANBERRY AND HTHRD POSEIDON BLUE: MENS, KNIT, 65% COTTON 35% POLY, SWEATSHIRT, NO OPENING OR CLOSURE, L/S, RIB KNIT CUFFS AND BOTTOM. |                  |            |
| SkuCaseWeight              | 1.21                       | SkuCaseVolume                                                    | 257.10                                                                                                                                                                                                                                                                                                                                                                                           |                  |            |
| International Shipment     | Υ                          | SKU#                                                             | 145201-2                                                                                                                                                                                                                                                                                                                                                                                         |                  |            |
| UPC/EAN (GTIN)             | 00191265761765             | Customs Code                                                     | 6110.20.2041                                                                                                                                                                                                                                                                                                                                                                                     |                  |            |
| Pack Method                | CARTON                     | Qty per Outer Pack                                               | 24                                                                                                                                                                                                                                                                                                                                                                                               |                  |            |
| 3                          | DT1101                     | DT PERFECT WEIGHT FLEED<br>PULLOVER HOODIE / D<br>PERFECT WEIGHT |                                                                                                                                                                                                                                                                                                                                                                                                  | 7.55             | 3,261.60   |
| Item Status                | UNCONFIRMED                | Destination                                                      | WA-XD                                                                                                                                                                                                                                                                                                                                                                                            |                  |            |
| Manufacturer               |                            | , UNIT Ship Window Start Date                                    | 2024-08-16                                                                                                                                                                                                                                                                                                                                                                                       |                  |            |
| Ship Window End Date       | 2024-09-15                 | Color                                                            | CHARCOAL                                                                                                                                                                                                                                                                                                                                                                                         |                  |            |
| Size                       | М                          | Product Description                                              | FOR COLOR(S): ALL COLORS AND HEATHERS EXCEPT FOR HTRD FOREST GREEN, HTHRD LOGANBERRY AND HTHRD POSEIDON BLUE: MENS, KNIT, 80% COTTON 20% POLY, SWEATSHIRT, NO OPENING OR CLOSURE, L/S, RIB KNIT CUFFS AND BOTTOM. FOR COLOR(S): HTRD FOREST GREEN, HTHRD LOGANBERRY AND HTHRD POSEIDON BLUE: MENS, KNIT, 65% COTTON 35% POLY, SWEATSHIRT, NO OPENING OR CLOSURE, L/S, RIB KNIT CUFFS AND BOTTOM. |                  |            |
| SkuCaseWeight              | 1.30                       | SkuCaseVolume                                                    | 257.10                                                                                                                                                                                                                                                                                                                                                                                           |                  |            |
| International Shipment     | Υ                          | SKU#                                                             | 145201-3                                                                                                                                                                                                                                                                                                                                                                                         |                  |            |
| UPC/EAN (GTIN) Pack Method | 00191265761758<br>CARTON   | Customs Code  Qty per Outer Pack                                 | 6110.20.2041<br>24                                                                                                                                                                                                                                                                                                                                                                               |                  |            |
| 4                          | DT1101                     | DT PERFECT WEIGHT FLEED<br>PULLOVER HOODIE / D<br>PERFECT WEIGHT |                                                                                                                                                                                                                                                                                                                                                                                                  | 7.55             | 5,073.60   |